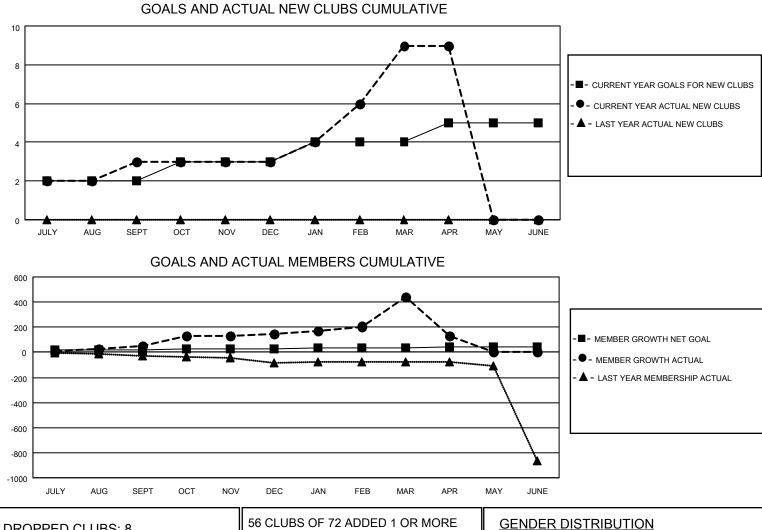

## LOCATION INDIA

District 324A8

Results as of: 4/30/2021

| Clubs         |               |             |               | Members               |                       |                         |                                                    |  |  |
|---------------|---------------|-------------|---------------|-----------------------|-----------------------|-------------------------|----------------------------------------------------|--|--|
|               | RESULTS FOR   | R 2020-2021 |               | RESULTS FOR 2020-2021 |                       |                         |                                                    |  |  |
| QUARTER       | NEW CLUB GOAL | NEW CLUBS   | DROPPED CLUBS | QUARTER MEMB          | ER GROWTH NET<br>GOAL | MEMBER GROWTH<br>ACTUAL | DROPPED<br>MEMBERS ACTUAL<br>(including transfers) |  |  |
| JULY/AUG/SEPT | 2             | 3           | 8             | JULY/AUG/SEPT         | 15                    | 146                     | 75                                                 |  |  |
| OCT/NOV/DEC   | 1             | 0           | 0             | OCT/NOV/DEC           | 10                    | 251                     | 57                                                 |  |  |
| JAN/FEB/MAR   | 1             | 6           | 0             | JAN/FEB/MAR           | 10                    | 453                     | 19                                                 |  |  |
| APR/MAY/JUNE  | 1             | 0           | 0             | APR/MAY/JUNE          | 10                    | 13                      | 319                                                |  |  |